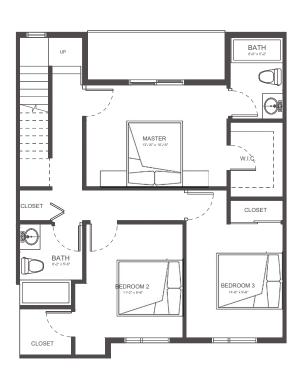

## LOT 44 UNIT 227 | LIZZY BAY | SQUAMISH, BC

3 BEDROOM, 2.5 BATH + ROOF DECK

INTERIOR 1418 SQ FT ROOF DECK 490 SQ FT

2ND FLOOR

MAIN FLOOR PLAN UPPER FLOOR PLAN ROOF / DECK

CEILING HEIGHT MAIN FLOOR: 9' - 2" UPPER FLOOR: 8' - 1"