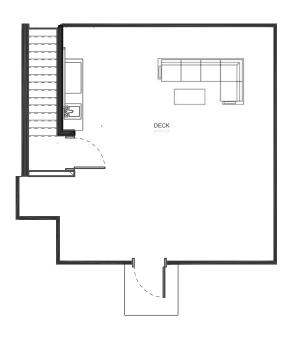

## LOT 44 UNIT 227 | LIZZY BAY | SQUAMISH, BC

3 BEDROOM, 2.5 BATH + ROOF DECK

INTERIOR 1418 SQ FT ROOF DECK 490 SQ FT

2ND FLOOR

MAIN FLOOR PLAN UPPER FLOOR PLAN ROOF / DECK

CEILING HEIGHT MAIN FLOOR: 9' - 2" UPPER FLOOR: 8' - 1"