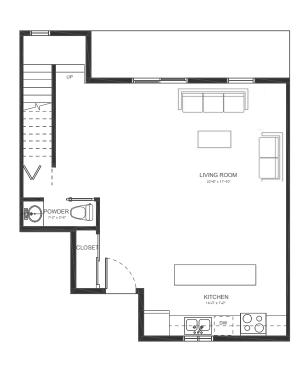

## LOT 44 UNIT 227 | LIZZY BAY | SQUAMISH, BC

3 BEDROOM, 2.5 BATH + ROOF DECK

INTERIOR 1418 SQ FT ROOF DECK 490 SQ FT

2ND FLOOR

MAIN FLOOR PLAN UPPER FLOOR PLAN ROOF / DECK

CEILING HEIGHT MAIN FLOOR: 9' - 2" UPPER FLOOR: 8' - 1"