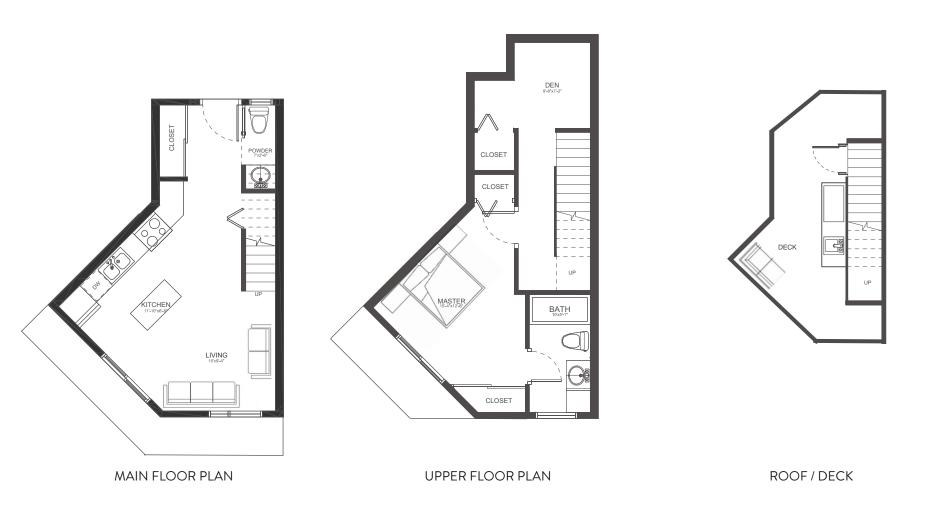

## LOT 39 UNIT 222 | LIZZY BAY | SQUAMISH, BC

1 BEDROOM + DEN, 1.5 BATH + ROOF DECK

INTERIOR 791 SQ FT ROOF DECK 195 SQ FT

## CEILING HEIGHT MAIN FLOOR: 9' - 2" UPPER FLOOR: 8' - 1"

The floorplan illustration is not suitable for construction/architectural purposes. Measurements are approximate and may not be to scale. The developer reserves the right to make changes to the information contained herein, including floor plans, sizes, layouts and interior and exterior finishes. Height restrictions for under stair storage. All maps, views, photography, digital renderings of architecture and interiors as produced by or on behalf of the developer are representational only and may not accurately reflect the final, finished development. E&OE. Floorplan by Figura Design Inc. | 778.960.6543 | info@figuradesign.ca